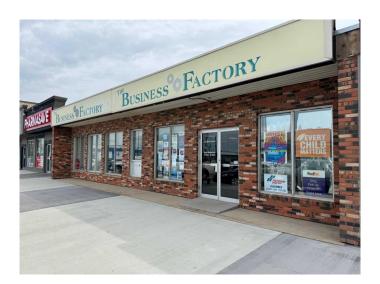

## \$440,000

0 Bedroom, 0.00 Bathroom, Commercial on 0.00 Acres

NONE, Slave Lake, Alberta

Business for sale! An exciting and prosperous business opportunity is now available for aspiring entrepreneurs! The Business Factory has been an integral part of the Town of Slave Lake for more than three decades, with a loyal customer base, strong community involvement, and a reputation for delivering top-notch customer service and quality work. It is conveniently located on Main Street, providing maximum exposure. The Business Factory offers an extensive range of services, including printing, promotional items for businesses, heat press and sublimation, business services, and a Purolator and FedEx drop centre. The building is spacious, covering an area of 5000 sq ft, and it boasts two bathrooms, a kitchen area, three furnaces, two air conditioning units, sun-filtering roller blinds on the front windows, and a newly paved front sidewalk. The building has been well maintained and is in excellent condition. If you're looking for the perfect business opportunity, The Business Factory ticks all the right boxes!