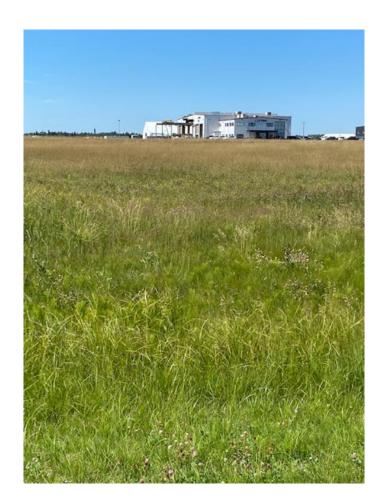

### \$199,000

0 Bedroom, 0.00 Bathroom, Land on 4.05 Acres

NONE, Whitecourt, Alberta

VENDOR SAYS BLOW IT OUT PRICE REDUCED BY 230,000. Prime 4.05 acre industrial parcel ready to build off highway 32 at the airport. Serviced with Town of Whitecourt water and sewer. Adjoining 4.06 acres also available at same price.