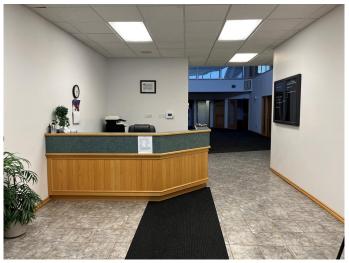

#### \$850

0 Bedroom, 0.00 Bathroom, Commercial on 0.00 Acres

NONE, Slave Lake, Alberta

FOR LEASE! 2 Offices on the Main floor. 1 upstairs, can be furnished or unfurnished as needed. Shared kitchen and boardroom. Building is alarmed for security. Use of reception desk and you can advertise on the large pillar sign for greater exposure for your business. Perfect for just starting out or the home based business that has outgrown your home. Zoned C1. Uses and floorplan attached to listing.