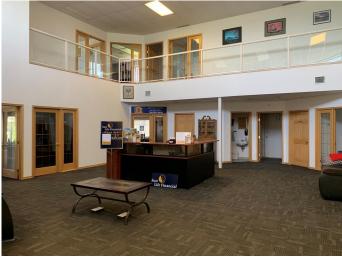

#### \$850

0 Bedroom, 0.00 Bathroom, Commercial on 0.00 Acres

NONE, Slave Lake, Alberta

FOR LEASE! 2 Offices on the Main floor. 1 upstairs, can be furnished or unfurnished as needed. Shared kitchen and boardroom. Building is alarmed for security. Use of reception desk and you can advertise on the large pillar sign for greater exposure for your business. Perfect for just starting out or the home based business that has outgrown your home. Zoned C1. Uses and floorplan attached to listing.