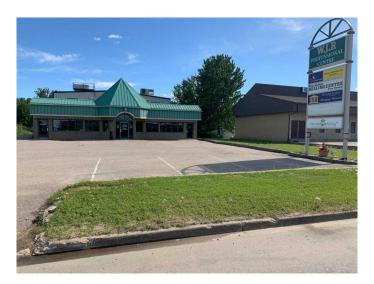

# \$850 - 101, 105 6 Avenue Se, Slave Lake

MLS® #A2155891

#### \$850

0 Bedroom, 0.00 Bathroom, Commercial on 0.00 Acres

NONE, Slave Lake, Alberta

FOR LEASE! 2 Offices on the Main floor. 1 upstairs, can be furnished or unfurnished as needed. Shared kitchen and boardroom. Building is alarmed for security. Use of reception desk and you can advertise on the large pillar sign for greater exposure for your business. Perfect for just starting out or the home based business that has outgrown your home. Zoned C1. Uses and floorplan attached to listing.