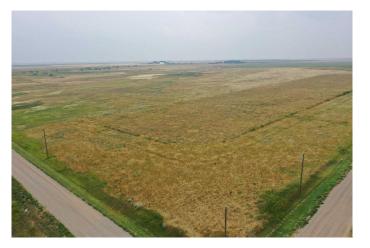

#### \$800,000

0 Bedroom, 0.00 Bathroom, Agri-Business on 0.00 Acres

NONE, Grassy Lake, Alberta

Located minutes south of Grassy Lake is this 151 acres of grassland. Perfect for building your dream home or running a few head of cattle. This is also located next to Sherburne Reservoir which is a great spot for fishing and water recreation.