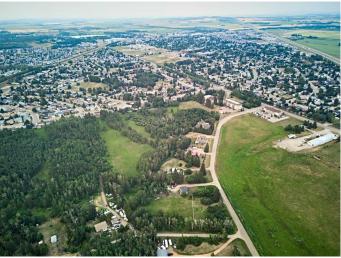

#### \$599,900

0 Bedroom, 0.00 Bathroom, Land on 5.43 Acres

NONE, Innisfail, Alberta

Beautiful 5.42 acre subdivided Lot #6 at the corner of Woodland Road and Davis Street, at the south of Innisfail, 30 minutes to Red Deer and 1 hour north to Clty of Calgary, easy access to QUE II. It could potentially be subdivided to 22 single lots. The adjacent Lot1, 2 and 3 are also for sale for \$125000 each.