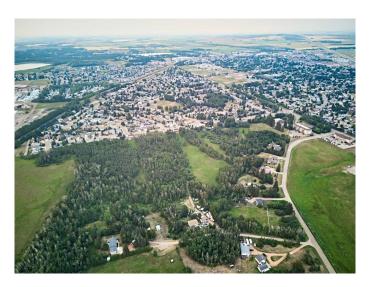

#### \$599,900

0 Bedroom, 0.00 Bathroom, Land on 5.43 Acres

NONE, Innisfail, Alberta

Beautiful 5.42 acre subdivided Lot #6 at the corner of Woodland Road and Davis Street, at the south of Innisfail, 30 minutes to Red Deer and 1 hour north to Clty of Calgary, easy access to QUE II. It could potentially be subdivided to 22 single lots. The adjacent Lot1, 2 and 3 are also for sale for \$125000 each.