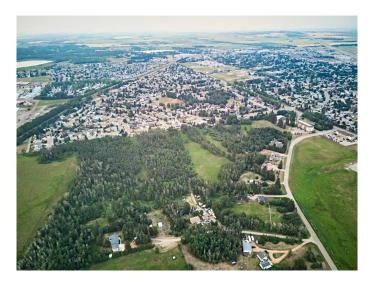

## \$105,000

0 Bedroom, 0.00 Bathroom, Land on 0.46 Acres

NONE, Innisfail, Alberta

Beautiful half acre subdivided Lot #1 at the corner of Woodland Road and Davis Street. electricity and gas line are available for request to connect. Water and sewer are a few hundreds meters from the lot. Lots one has a well and a septic that are as-is, where -is condition. The lot is at the south of Innisfail, 30 minutes to Red Deer and 1 hour north to Clty of Calgary, easy access to QUE II. The adjacent Lot 2 and 3 are also for sale for the same price. The lots are R1A which is single residential home and the R-1A District does not allow for manufactured homes. However the immediate neighbour 5240 woodland Road is R1B which allows a manufactured home. Seller welcome offer with a condition to amend zoning to R1B and seller will prepare the required documents and submit to Town's Department to do the amendment. Also, Piped water and sewer are not available on these lots. Portable water source, i.e. well or cistern, holding tank or septic field for sewer could be the solution.

# **Community Information**

Address Lot 1, 5260 Woodland Rd

Subdivision NONE
City Innisfail

County Red Deer County

Province Alberta
Postal Code T4G1E3