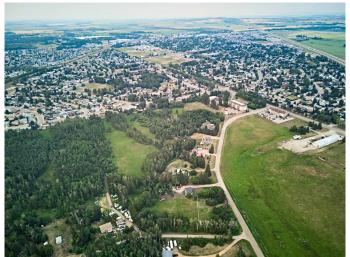

## \$105,000

0 Bedroom, 0.00 Bathroom, Land on 0.46 Acres

NONE, Innisfail, Alberta

Beautiful half acre subdivided Lot #1 at the corner of Woodland Road and Davis Street. electricity and gas line are available for request to connect. Water and sewer are a few hundreds meters from the lot. Lots one has a well and a septic that are as-is, where -is condition. The lot is at the south of Innisfail, 30 minutes to Red Deer and 1 hour north to Clty of Calgary, easy access to QUE II. The adjacent Lot 2 and 3 are also for sale for the same price. The lots are R1A which is single residential home and the R-1A District does not allow for manufactured homes. However the immediate neighbour 5240 woodland Road is R1B which allows a manufactured home. Seller welcome offer with a condition to amend zoning to R1B and seller will prepare the required documents and submit to Town's Department to do the amendment. Also, Piped water and sewer are not available on these lots. Portable water source, i.e. well or cistern, holding tank or septic field for sewer could be the solution.

# **Community Information**

Address Lot 1, 5260 Woodland Rd

Subdivision NONE
City Innisfail

County Red Deer County

Province Alberta
Postal Code T4G1E3