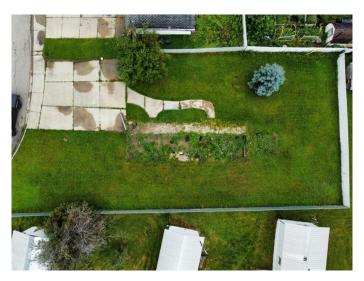

## \$24,900

0 Bedroom, 0.00 Bathroom, Land on 0.17 Acres

NONE, Fox Creek, Alberta

vacant serviced mobile home lot. completely fenced with 3 car cement parking pad