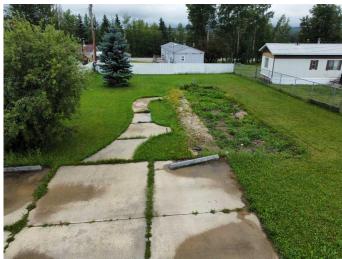

## \$24,900

0 Bedroom, 0.00 Bathroom, Land on 0.17 Acres

NONE, Fox Creek, Alberta

vacant serviced mobile home lot. completely fenced with 3 car cement parking pad