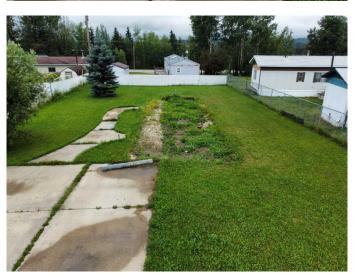

## \$24,900

0 Bedroom, 0.00 Bathroom, Land on 0.17 Acres

NONE, Fox Creek, Alberta

vacant serviced mobile home lot. completely fenced with 3 car cement parking pad