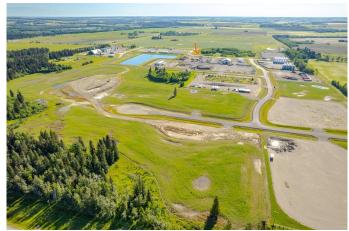

### \$355,000

0 Bedroom, 0.00 Bathroom, Land on 2.55 Acres

NONE, Rural Mountain View County, Alberta

2.55 acre lot in the Cowboy Trail Business
Park on the intersection of Hwy 27 and Hwy
22. This intersection sees an "Average Annual
Daytime Traffic" of 17,740 movements as
measured by Alberta Transportation in 2019.
The Cowboy Trail Business Park has
supporting businesses that include a Cardlock
Gas station, RV storage, bedding and Mulch
operations, and the current development of a
Consumer retail business. Located 22 minutes
to the QE2 East of Olds, 7 Minutes to Sundre,
and 40 minutes to Cochrane provide easy
access for Transport Trucks, Campers, and
Tourism. Connecting lots and other lots are
available.