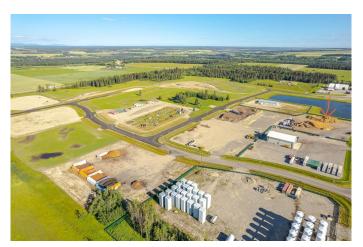

### \$355,000

0 Bedroom, 0.00 Bathroom, Land on 2.55 Acres

NONE, Rural Mountain View County, Alberta

2.55 acre lot in the Cowboy Trail Business
Park on the intersection of Hwy 27 and Hwy
22. This intersection sees an "Average Annual
Daytime Traffic" of 17,740 movements as
measured by Alberta Transportation in 2019.
The Cowboy Trail Business Park has
supporting businesses that include a Cardlock
Gas station, RV storage, bedding and Mulch
operations, and the current development of a
Consumer retail business. Located 22 minutes
to the QE2 East of Olds, 7 Minutes to Sundre,
and 40 minutes to Cochrane provide easy
access for Transport Trucks, Campers, and
Tourism. Connecting lots and other lots are
available.