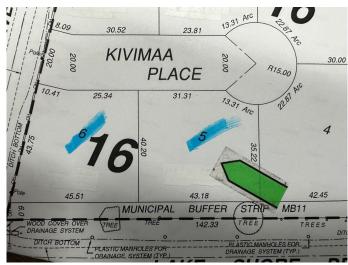

# \$249,900 - Ne25-53-19-w3 Lot 5 - 16, Turtle Lake

MLS® #A2154537

## **Community Information**

Address Ne25-53-19-w3 Lot 5 - 16

Subdivision NONE

City Turtle Lake

County Saskcatchewan

Province Saskatchewan

Postal Code S0M 1J0