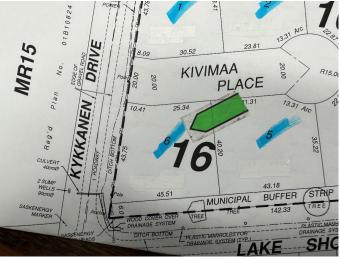

# \$249,900 - Ne25-53-19-w3 Lot 6 - 16, Turtle Lake

MLS® #A2154535

#### \$249,900

0 Bedroom, 0.00 Bathroom, Land on 0.41 Acres

NONE, Turtle Lake, Saskatchewan

Here is your chance to own residential recreational property in the Resort Village of Kivimaa-Moonlight Bay. This .41 acre lot has been cleared, levelled and prepped for that new year round home. Natural gas and power are to the property as well. This is a great area to spend time relaxing and enjoying time with family and friends. The lake, mini golf course, public beach and play area are all a very short walk away. There are 2 boat launches near by and for the golf enthusiast, The Blueberry Hill 18 hole golf course is only 10 minutes away. This could be your next home or home away from home but either way, the lake is calling.