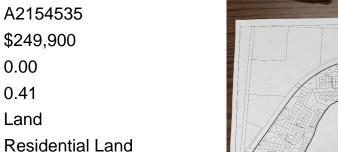

# \$249,900 - Ne25-53-19-w3 Lot 6 - 16, Turtle Lake

MLS® #A2154535

#### \$249,900

0 Bedroom, 0.00 Bathroom, Land on 0.41 Acres

NONE, Turtle Lake, Saskatchewan

Here is your chance to own residential recreational property in the Resort Village of Kivimaa-Moonlight Bay. This .41 acre lot has been cleared, levelled and prepped for that new year round home. Natural gas and power are to the property as well. This is a great area to spend time relaxing and enjoying time with family and friends. The lake, mini golf course, public beach and play area are all a very short walk away. There are 2 boat launches near by and for the golf enthusiast, The Blueberry Hill 18 hole golf course is only 10 minutes away. This could be your next home or home away from home but either way, the lake is calling.

## **Community Information**

**Essential Information** 

MLS® #

**Bathrooms** 

Sub-Type

Price

Acres

Type