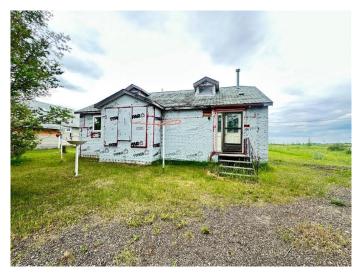

## \$30,000

1 Bedroom, 1.00 Bathroom, 1,602 sqft Residential on 0.21 Acres

NONE, Waseca, Saskatchewan

Build in the Village of Waseca. House is sold 'As is" with no warranties or representation. Rebuild the house that is on the lot or build new. This lot is ready with all utilities

#### **Exterior**

Exterior Features None
Lot Description City Lot

Roof Asphalt Shingle

Construction See Remarks, Unknown

Foundation See Remarks