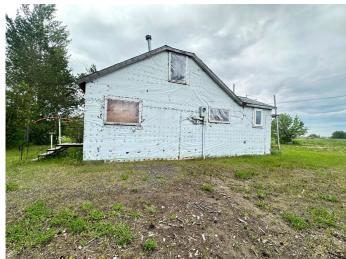

## \$30,000

1 Bedroom, 1.00 Bathroom, 1,602 sqft Residential on 0.21 Acres

NONE, Waseca, Saskatchewan

Build in the Village of Waseca. House is sold 'As is" with no warranties or representation. Rebuild the house that is on the lot or build new. This lot is ready with all utilities

#### **Exterior**

Exterior Features None
Lot Description City Lot

Roof Asphalt Shingle

Construction See Remarks, Unknown

Foundation See Remarks