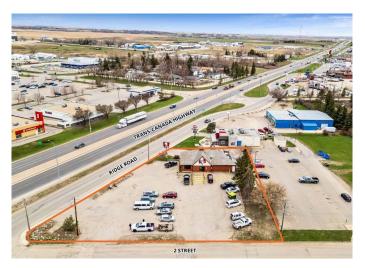

# \$1,000,000 - 220 Ridge Road, Strathmore

MLS® #A2152969

### \$1,000,000

0 Bedroom, 0.00 Bathroom, Commercial on 0.00 Acres

Downtown\_Strathmore, Strathmore, Alberta

Click brochure link for more details\*\* The Subject Property has excellent exposure as it is

alongside Trans-Canada Highway (26,350 vehicles per day) and down the street from Days Inn & Suites by Wyndham, Ranch Market Centre, home to Walmart Supercentre, and Edgefield Place, home to Co-op Grocery. The Town of Strathmore is located approximately 50 km east of Calgary, Alberta. With a population of just under 14,000 residents, this Town's economy is based on

agricultural, oil, and gas. Kentucky Fried was established more than 75 years ago. Today KFC operates 23,000 restaurants in over 140 countries and territories around the world.

Built in 1982

# **Community Information**

Address 220 Ridge Road

Subdivision Downtown\_Strathmore

City Strathmore

County Wheatland County

Province Alberta

Postal Code T1P 1B8