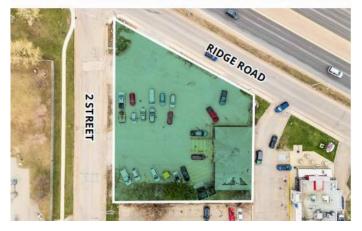

### \$1,000,000

0 Bedroom, 0.00 Bathroom, Commercial on 0.00 Acres

Downtown\_Strathmore, Strathmore, Alberta

Click brochure link for more details\*\* The Subject Property has excellent exposure as it is

alongside Trans-Canada Highway (26,350 vehicles per day) and down the street from Days Inn & Suites by Wyndham, Ranch Market Centre, home to Walmart Supercentre, and Edgefield Place, home to Co-op Grocery. The Town of Strathmore is located approximately 50 km east of Calgary, Alberta. With a population of just under 14,000 residents, this Town's economy is based on

#### **Essential Information**

MLS® # A2152969 Price \$1,000,000

Bathrooms 0.00 Acres 0.00 Year Built 1982

Type Commercial

Sub-Type Retail
Status Active

# **Community Information**

Address 220 Ridge Road

Subdivision Downtown\_Strathmore

City Strathmore

County Wheatland County

Province Alberta

Postal Code T1P 1B8