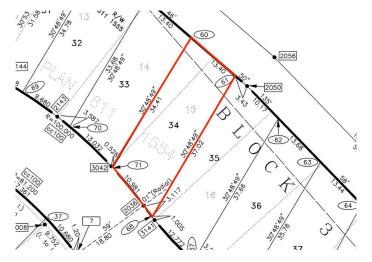

#### **Community Information**

Address 160 10 Avenue Se

Subdivision Bankview

City Drumheller

County Drumheller

Province Alberta

Postal Code T0J 0Y6

#### **Additional Information**

Date Listed July 17th, 2024

Days on Market 420

Zoning ND