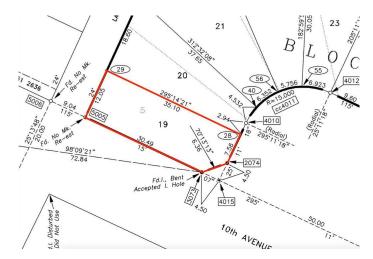

# \$48,000 - 100 10 Avenue Se, Drumheller

MLS® #A2148883

#### **Community Information**

Address 100 10 Avenue Se

Subdivision Bankview

City Drumheller

County Drumheller

Province Alberta

Postal Code T0J 0Y6