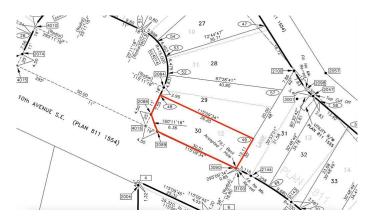

## \$48,750

0 Bedroom, 0.00 Bathroom, Land on 0.11 Acres

Bankview, Drumheller, Alberta

Residential lots for sale in Drumheller's newest subdivision of Hillsview! All of these lots offer full services including power, water, sewer and natural gas at the lot line. These lots are ready to built on. The neighborhood is surrounded by the badlands and well located to to downtown Drumheller and the Shops on Highway 9 South. There is the option to combine some of these lots to make your lot even bigger! Start getting your new home plans ready for the Hillsview subdivision today! Limited lots available, so come early to get your choice of lots! Buyer must fill out a development permit application sheet as part of the offer outlining what they will build, who their contractor is, and outline the timeline that starts substantial construction within 8 months and completes construction with 24 months. Offers must be left open for 3 weeks from the date submitted.

## **Community Information**

Address 144 10 Avenue Se

Subdivision Bankview

City Drumheller

County Drumheller

Province Alberta

Postal Code T0J 0Y6