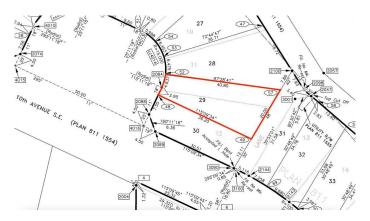

#### **Community Information**

Address 140 10 Avenue Se

Subdivision Bankview

City Drumheller

County Drumheller

Province Alberta

Postal Code T0J 0Y6

#### **Additional Information**

Date Listed July 10th, 2024

Days on Market 427

Zoning ND