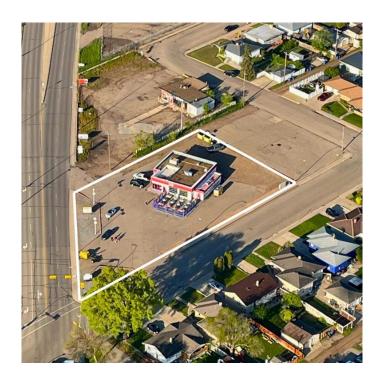

# \$899,000

0 Bedroom, 0.00 Bathroom, Commercial on 0.58 Acres

SW Hill, Medicine Hat, Alberta

Presenting an unparalleled opportunity to acquire a premium commercial building and expansive lot. Strategically located at the bustling corner of Gershaw Drive & 7 St SW, this property boasts a generous 25,375 square foot lot, perfect for your development aspirations. This versatile property offers multiple opportunities. The strategic positioning in a high-traffic area provides maximum visibility, while the generous lot size offers ample space for various development projects. Another option here is you can lease the building for \$6,000 per month, providing an immediate income stream. The high-traffic location ensures excellent visibility and accessibility, making it ideal for businesses looking to maximize their exposure. Why invest here? Whether you're an ambitious developer or a business owner looking for growth potential, this property is a perfect fit. Don't miss out on this exceptional opportunity!

#### **Essential Information**

MLS® # A2148389
Price \$899,000
Bathrooms 0.00

Acres 0.58

Year Built 1956

Type Commercial

Sub-Type Mixed Use

Status Active

# **Community Information**

Address 710 Gershaw Drive Sw

Subdivision SW Hill

City Medicine Hat
County Medicine Hat

Province Alberta
Postal Code T1A 5C8