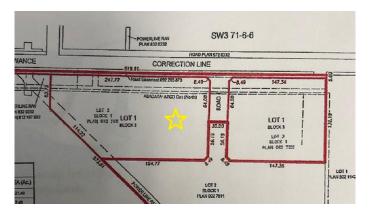

### \$1,800,000

0 Bedroom, 0.00 Bathroom, Land on 8.00 Acres

NONE, Rural Grande Prairie No. 1, County of, Alberta

Correction Line West Industrial. Just south of Grande Prairie with convenient access to Highway 40, Correction Line, 116 st and future southwest bypass. This RM-1 Industrial land is some of the only available Industrial land on south side of town. Subdivision is now approved for 5 and 8 acre lots and flexibility available for larger parcels if desired. Lots will include: paved roads, power, gas, Aquatera water and County taxes. Great visibility from Correction Line, 116 St and future South West Bypass. Contact your realtor for more details or information package. Vendor is a licensed REALTOR® in the Province of Alberta

### **Additional Information**

Date Listed July 10th, 2024

Days on Market 344
Zoning RM-1