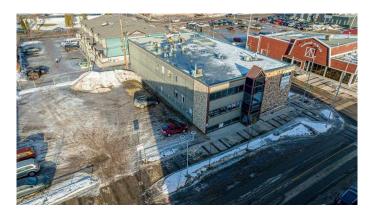

### \$999,900

0 Bedroom, 0.00 Bathroom, Commercial on 0.00 Acres

Central Business District., Grande Prairie, Alberta

Generational Opportunity to Acquire a revenue generating property in the Downtown Core!! This mixed-use building offers three floors of space totaling 20,909 sq.ft. A rare feature is the adjacent parking lot which features 24+ parking stalls. The property has underwent many recent upgrades with 80%+ of the building having new flooring, paint, lighting, finishings. A wide ranging tenant mix offers a solid return on investment and vacant spaces could also allow for a portion of the building to be used for owner-occupancy. The surrounding infrastructure has already been upgraded through the city of Grande Prairie downtown rehabilitation project so no further interruptions should be expected. New developments in the area include a 4-storey & 12-storey mixed use commercial/residential buildings. Potential N.O.I. can exceed \$225,000/year. Call a Commercial Realtor today to obtain more information and to arrange a viewing.