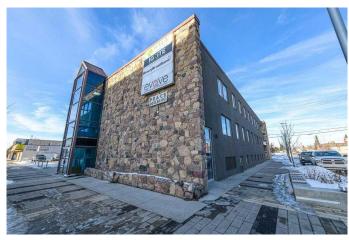

### \$999,900

0 Bedroom, 0.00 Bathroom, Commercial on 0.00 Acres

Central Business District., Grande Prairie, Alberta

Generational Opportunity to Acquire a revenue generating property in the Downtown Core!! This mixed-use building offers three floors of space totaling 20,909 sq.ft. A rare feature is the adjacent parking lot which features 24+ parking stalls. The property has underwent many recent upgrades with 80%+ of the building having new flooring, paint, lighting, finishings. A wide ranging tenant mix offers a solid return on investment and vacant spaces could also allow for a portion of the building to be used for owner-occupancy. The surrounding infrastructure has already been upgraded through the city of Grande Prairie downtown rehabilitation project so no further interruptions should be expected. New developments in the area include a 4-storey & 12-storey mixed use commercial/residential buildings. Potential N.O.I. can exceed \$225,000/year. Call a Commercial Realtor today to obtain more information and to arrange a viewing.