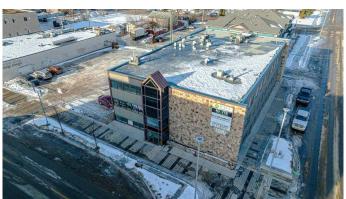

### \$999,900

0 Bedroom, 0.00 Bathroom, Commercial on 0.00 Acres

Central Business District., Grande Prairie, Alberta

Generational Opportunity to Acquire a revenue generating property in the Downtown Core!! This mixed-use building offers three floors of space totaling 20,909 sq.ft. A rare feature is the adjacent parking lot which features 24+ parking stalls. The property has underwent many recent upgrades with 80%+ of the building having new flooring, paint, lighting, finishings. A wide ranging tenant mix offers a solid return on investment and vacant spaces could also allow for a portion of the building to be used for owner-occupancy. The surrounding infrastructure has already been upgraded through the city of Grande Prairie downtown rehabilitation project so no further interruptions should be expected. New developments in the area include a 4-storey & 12-storey mixed use commercial/residential buildings. Potential N.O.I. can exceed \$225,000/year. Call a Commercial Realtor today to obtain more information and to arrange a viewing.