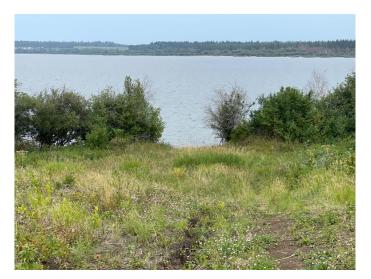

## \$415,000

0 Bedroom, 0.00 Bathroom, Land on 27.53 Acres

Poplar Point, Lac La Biche County, Alberta

Located On Lac La Biche Lake - This
Gorgeous Lot is Secluded with beautiful trees
(poplar, Birch and Spruce. Leaving you with a
gorgeous view of the lake to the west. This Lot
has had drainage and a road put in giving you
complete giving you year round road road
access to your 25 acres and a cleared area for
your building site. Walk down your driveway to
the water to fish, swim or launch your boat!
There is a bird sanctuary near by! Enjoy lake
view, birds, wildlife and nature and build your
dream home; Don't wait call today !!!

#### **Amenities**

Is Waterfront Yes

Waterfront See Remarks, Lake Front

### **Exterior**

Lot Description Irregular Lot, Lake, Many Trees, Waterfront