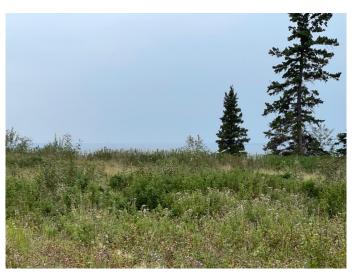

## \$415,000

0 Bedroom, 0.00 Bathroom, Land on 27.53 Acres

Poplar Point, Lac La Biche County, Alberta

Located On Lac La Biche Lake - This
Gorgeous Lot is Secluded with beautiful trees
(poplar, Birch and Spruce. Leaving you with a
gorgeous view of the lake to the west. This Lot
has had drainage and a road put in giving you
complete giving you year round road road
access to your 25 acres and a cleared area for
your building site. Walk down your driveway to
the water to fish, swim or launch your boat!
There is a bird sanctuary near by! Enjoy lake
view, birds, wildlife and nature and build your
dream home; Don't wait call today !!!

### **Exterior**

Lot Description Irregular Lot, Lake, Many Trees, Waterfront