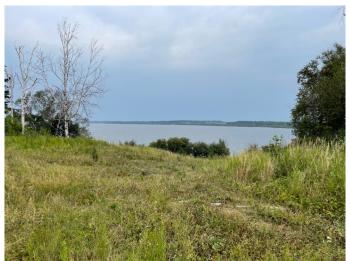

## \$415,000

0 Bedroom, 0.00 Bathroom, Land on 27.53 Acres

Poplar Point, Lac La Biche County, Alberta

Located On Lac La Biche Lake - This
Gorgeous Lot is Secluded with beautiful trees
(poplar, Birch and Spruce. Leaving you with a
gorgeous view of the lake to the west. This Lot
has had drainage and a road put in giving you
complete giving you year round road road
access to your 25 acres and a cleared area for
your building site. Walk down your driveway to
the water to fish, swim or launch your boat!
There is a bird sanctuary near by! Enjoy lake
view, birds, wildlife and nature and build your
dream home; Don't wait call today !!!

#### **Amenities**

Is Waterfront Yes

Waterfront See Remarks, Lake Front

### **Exterior**

Lot Description Irregular Lot, Lake, Many Trees, Waterfront