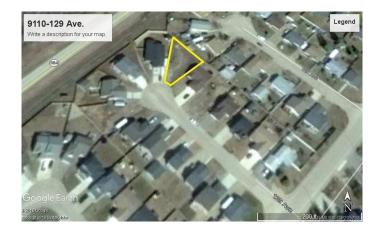

#### \$73,000

0 Bedroom, 0.00 Bathroom, Land on 0.15 Acres

Shaftesbury Estates, Peace River, Alberta

If you are looking for a large lot in a great neighborhood to build your dream home on, then this lot in Shaftsbury Estates might be just what you have been waiting for. Located near the end of a quiet cul de sac with lots of room to build your home. The large irregular shaped lot is around a 100 feet wide at the back which would give you a nice sized back yard. Call for details.