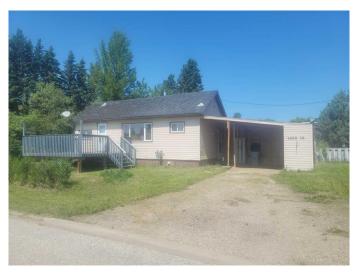

## \$129,000

1 Bedroom, 1.00 Bathroom, 583 sqft Residential on 0.12 Acres

NONE, High Prairie, Alberta

Compact Starter Home!! This totally affordable home has had many renovations including: interior paint, flooring, windows, bathroom, hwt(7yrs), plumbing(drainage and waterlines,water meter,hotwater tank and sump pump) all new March 2025, electrical upgrades and a freestanding woodburning stove in the livingroom. Situated on a full finished basement with a family room tastefully finished in pine strips, large storage room and laundry/utility room. Amazing large irregular lot with plenty of mature trees for lots of shade or enjoy the sun on the southfacing front deck. Call or text for your viewing today!

#### **Exterior**

Exterior Features None

Lot Description Back Yard, Corner Lot, Front Yard, Irregular Lot, Landscaped, Lawn,

Rectangular Lot, Street Lighting

Roof Asphalt Shingle

Construction Wood Siding

Foundation Block