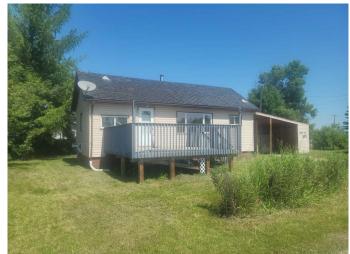

## \$129,000

1 Bedroom, 1.00 Bathroom, 583 sqft Residential on 0.12 Acres

NONE, High Prairie, Alberta

Compact Starter Home!! This totally affordable home has had many renovations including: interior paint, flooring, windows, bathroom, hwt(7yrs), plumbing(drainage and waterlines,water meter,hotwater tank and sump pump) all new March 2025, electrical upgrades and a freestanding woodburning stove in the livingroom. Situated on a full finished basement with a family room tastefully finished in pine strips, large storage room and laundry/utility room. Amazing large irregular lot with plenty of mature trees for lots of shade or enjoy the sun on the southfacing front deck. Call or text for your viewing today!

#### **Amenities**

Parking Spaces 2

Parking Carport, Front Drive, Gravel Driveway

Interior

Interior Features Ceiling Fan(s), Low Flow Plumbing Fixtures, No Animal Home, No

Smoking Home, Vinyl Windows

Appliances Electric Stove, Refrigerator

# of Fireplaces 1

Fireplaces Free Standing, Glass Doors, Living Room, Wood Burning

Has Basement Yes

Basement Finished, Full