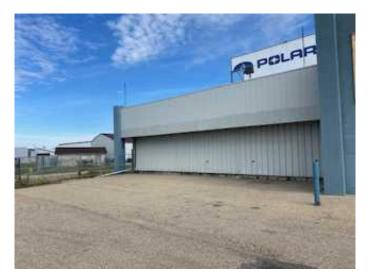

### \$15,000

0 Bedroom, 0.00 Bathroom, Commercial on 0.00 Acres

NONE, Whitecourt, Alberta

This unique property has a great retail space, and close proximity to Highway 43. It has paved parking, plenty of office and storage space as well as a huge, fenced yard.