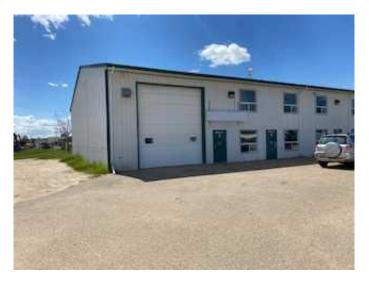

# \$2,700 - 3505 38 Bay 1&2 Avenue, Whitecourt

MLS® #A2145893

## \$2,700

0 Bedroom, 0.00 Bathroom, Commercial on 0.00 Acres

NONE, Whitecourt, Alberta

Excellent corner location includes a drive through wash bay ands adjoining bay ideal for a mechanical shop. Adjoining this is a triple bay that is also available. Offices, front paved parking and partial fencing at the back yard.. Lease T.N. 572.50/month Gas and water on s.f. basis approx .68 and .12 cednts per sf. or 200.00/ month