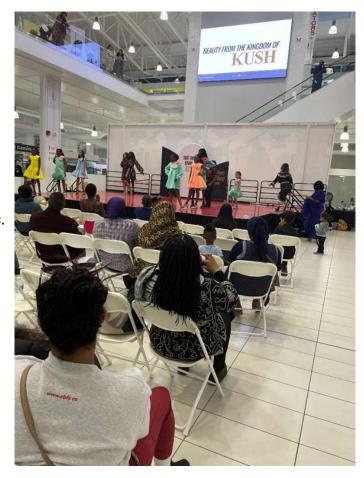

### \$3,000

0 Bedroom, 0.00 Bathroom, Commercial on 0.00 Acres

NONE, Balzac, Alberta

Q15 is one of the largest units at the New Horizon Mall! 654 Sq. ft. are more than the size of the two double units. Only this unit at the mall has exclusive rights in Burger preparation. It is conveniently located close to the private party room and South facing balcony in the food court on the second floor. It is still vacant and never occupied. Set up your own restaurant, bakery or just a simple coffee shop according to your fantasy. Mall is growing in the number of businesses and visitors. Don't lose this amazing possibility to be part of this community!