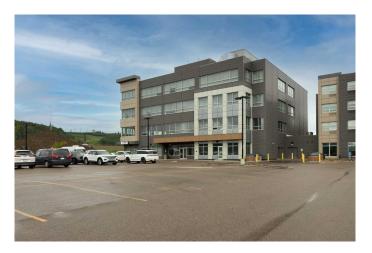

#### \$23

0 Bedroom, 0.00 Bathroom, Commercial on 3.98 Acres

Taiga Nova Eco Industrial Park, Fort McMurray, Alberta

Give your business an enviable home in the Sawridge Centre Office & Retail Complex. Available on flexible terms, this business centre is Strategically located in a high-exposure area in the sought-after Taiga Nova Industrial Park adjacent to Hwy 63. 7 km from Downtown Fort McMurray with close proximity to residential communities and commercial districts of Eagle Ridge, Stone Creek, Timberlea and Parsons Creek. Convenient access and easy travel to downtown and Fort McMurray's northern businesses and mining operations are only 15 minutes from the Suncor Base plant and 25 minutes to Syncrude.

Access to both public and industry transit, making this location an easy commute to work or work and stay at the hotel

Built in 2013