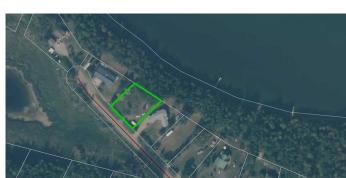

## \$195,000

0 Bedroom, 0.00 Bathroom, Land on 0.46 Acres

NONE, Lac La Biche, Alberta

Lakefront fully serviced lot in Lakeview Estates. Close to the Golf course, Boat Launches, partially cleared and ready for camping or building on.

# **Community Information**

Address 546, 67325 Churchill Park Road

Subdivision NONE

City Lac La Biche

County Lac La Biche County

Province Alberta
Postal Code T0A 2C0

### **Amenities**

Is Waterfront Yes

Waterfront Beach Access, Canal Access, Lake Front, Waterfront