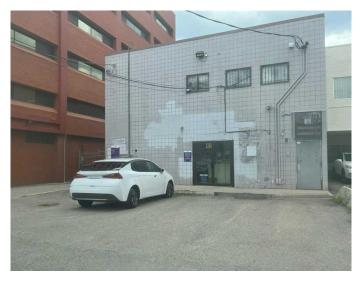

# \$4,200 - 102, 112 16 Avenue Nw, Calgary

MLS® #A2145125

### \$4,200

0 Bedroom, 0.00 Bathroom, Commercial on 0.00 Acres

Tuxedo Park, Calgary, Alberta

An Office/Retail space of 1,100 SQ will be available for lease. Located on 16 Ave/Trans-Canada Highway and Centre ST NW, which is just minutes from Calgary downtown. It was previously used for a very busy Lawyer Firm, including a welcoming reception area, 3 separate office-rooms, a convenient pantry, and a private washroom. The flexible layout allows tenants to reconfigure the space to meet their specific needs. Various bus stops nearby on 16 Ave and Centre Street ensure excellent public transit options. Lease includes 4 client parking stalls and up to 8 additional employee parking stalls. Lease rate starts at \$4,200 per month, (for a normal office use). Enhance your professional presence in a space that adapts to you. CALL NOW to schedule a viewing and take the first step towards your ideal office environment.

## **Community Information**

Address 102, 112 16 Avenue Nw

Subdivision Tuxedo Park

City Calgary
County Calgary
Province Alberta

Postal Code T2M 0H2