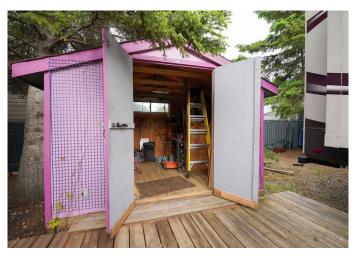

#### \$140,000

0 Bedroom, 0.00 Bathroom, Land on 0.06 Acres

N/A, Rural Ponoka County, Alberta

Let the summer memories begin! Only 12 minutes from full services of Rimbey, across from Jorgy's Hot Spot and a quick stroll to playgrounds, beach and marina, the lake life calls! The Summer Village of Parkland Beach is full of activities for the whole family! Whether swimming, boating, fishing, suntanning or taking in all kinds of community events, RV Heaven is the place to be! This beautiful lot surrounded by mature trees come with a large spacious deck, greenhouse, gazebo perfect for evening camp fires and powered shed. There's even a small dog run with shade! Did I mention the luxurious and very spacious 5th Wheel conveniently tied into water and sewer can be included plus all goods negotiable?! Your summer retreat can't get much more turn key than this! Needing more space? Bring the friends and family! Unit 1 directly beside with custom park model is also available for sale! (MLS A2143333)