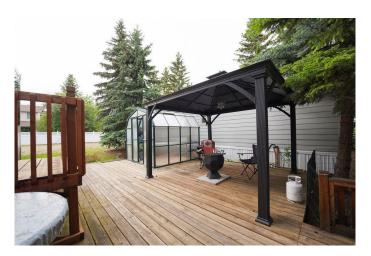

#### \$140,000

0 Bedroom, 0.00 Bathroom, Land on 0.06 Acres

N/A, Rural Ponoka County, Alberta

Let the summer memories begin! Only 12 minutes from full services of Rimbey, across from Jorgy's Hot Spot and a quick stroll to playgrounds, beach and marina, the lake life calls! The Summer Village of Parkland Beach is full of activities for the whole family! Whether swimming, boating, fishing, suntanning or taking in all kinds of community events, RV Heaven is the place to be! This beautiful lot surrounded by mature trees come with a large spacious deck, greenhouse, gazebo perfect for evening camp fires and powered shed. There's even a small dog run with shade! Did I mention the luxurious and very spacious 5th Wheel conveniently tied into water and sewer can be included plus all goods negotiable?! Your summer retreat can't get much more turn key than this! Needing more space? Bring the friends and family! Unit 1 directly beside with custom park model is also available for sale! (MLS A2143333)