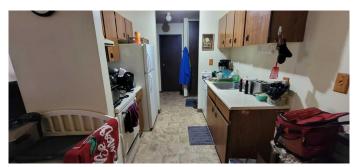

## Interior

Interior Features Laminate Counters

Appliances Dishwasher, Refrigerator, Stove(s), Window Coverings

Heating Hot Water

Cooling None