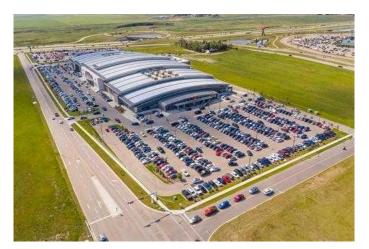

## \$129,900

0 Bedroom, 0.00 Bathroom, Commercial on 3.70 Acres

NONE, Rural Rocky View County, Alberta

Awesome location close to the east entrance. Another anchor tenant opening in mid-July, Sky Castle Roller Skating Rink. With the existing Sky Castle Indoor Playground, New Horizon Mall is the family destination for fun and shopping. Buy now while the prices are low. Call today for more information.

Built in 2018