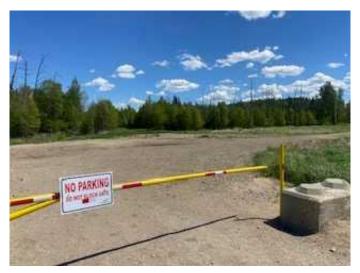

## \$449,000

0 Bedroom, 0.00 Bathroom, Land on 23.13 Acres

NONE, Whitecourt, Alberta

Ideal holding property for future development. Whitecourt is on the cusp of expansion. 23.13 raw acres zoned commercial next to Dahl Drive, easy access to Highway 43 and railway. Assessed at \$700,000, this is a great deal for under \$20,000 an acre!