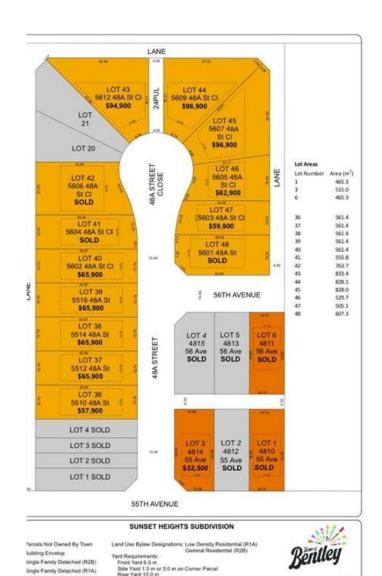

# \$57,900 - 5510 48a Street, Bentley

MLS® #A2141082

## \$57,900

0 Bedroom, 0.00 Bathroom, Land on 0.14 Acres

NONE, Bentley, Alberta

Discover the perfect place to build your dream home in the new, "Sunset Heights Subdivision,― of the Town of Bentley. These residential lots offer picturesque views of the Blindman Valley and Medicine Hills and allow you to enjoy a serene small-town atmosphere, ideal for family living, where you can get to know your neighbor. Located near Gull Lake, 18km from Sylvan Lake, and 24 km to Lacombe, you'II have easy access to, swimming, boating, and camping as well as larger community amenities in proximity such as hospital, and extensive shopping. Bentley's boutique shops, grocery store and K-12 school in town, will meet your daily needs. Bike or walk the 3.5km paved path to Aspen Beach Provincial Park or the 4.5 km paved path to Sandy Point Beach, Campground and Boat Launch. Enjoy the vibrant community spirit with facilities such as a skating and hockey rink, curling rink, playgrounds, and major community events such as the annual Bentley Rodeo or the Farmers Market. Each lot is fully serviced to the lot line with water, sewer, 200-amp power services, gas, phone, and cable. Enjoy the convenience of paved streets, curbs, and gutters in this charming well-equipped neighborhood. Come find out why they call Bentley "The Place to Be.―

## **Community Information**

Address 5510 48a Street

Subdivision NONE
City Bentley

County Lacombe County

Province Alberta
Postal Code T0C 0J0

### **Exterior**

Lot Description Views

#### **Additional Information**

Date Listed June 14th, 2024

Days on Market 374 Zoning R2