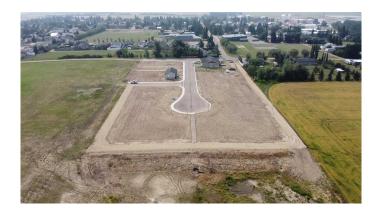

## \$57,900

0 Bedroom, 0.00 Bathroom, Land on 0.14 Acres

NONE, Bentley, Alberta

Discover the perfect place to build your dream home in the new, "Sunset Heights Subdivision,― of the Town of Bentley. These residential lots offer picturesque views of the Blindman Valley and Medicine Hills and allow you to enjoy a serene small-town atmosphere, ideal for family living, where you can get to know your neighbor. Located near Gull Lake, 18km from Sylvan Lake, and 24 km to Lacombe, you'II have easy access to, swimming, boating, and camping as well as larger community amenities in proximity such as hospital, and extensive shopping. Bentley's boutique shops, grocery store and K-12 school in town, will meet your daily needs. Bike or walk the 3.5km paved path to Aspen Beach Provincial Park or the 4.5 km paved path to Sandy Point Beach, Campground and Boat Launch. Enjoy the vibrant community spirit with facilities such as a skating and hockey rink, curling rink, playgrounds, and major community events such as the annual Bentley Rodeo or the Farmers Market. Each lot is fully serviced to the lot line with water, sewer, 200-amp power services, gas, phone, and cable. Enjoy the convenience of paved streets, curbs, and gutters in this charming well-equipped neighborhood. Come find out why they call Bentley "The Place to Be.―

### **Exterior**

Lot Description Views