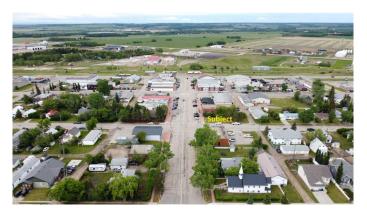

#### \$48,000

0 Bedroom, 0.00 Bathroom, Land on 0.12 Acres

NONE, Beaverlodge, Alberta

This would be a great lot to build on for your commercial venture. Prime location on main street Beaverlodge. Located conveniently between the CIBC and the ATB, this location would be ideal for a multitude of different businesses.

### **Community Information**

Address 214 10th Street

Subdivision NONE

City Beaverlodge

County Grande Prairie No. 1, County of

Province Alberta
Postal Code T0H 0C0