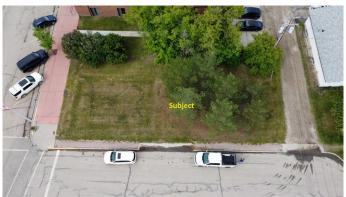

#### \$48,000

0 Bedroom, 0.00 Bathroom, Land on 0.12 Acres

NONE, Beaverlodge, Alberta

This would be a great lot to build on for your commercial venture. Prime location on main street Beaverlodge. Located conveniently between the CIBC and the ATB, this location would be ideal for a multitude of different businesses.

MLS® # A2141009

Price \$48,000

Bathrooms 0.00 Acres 0.12 Type Land

Sub-Type Commercial Land

Status Active