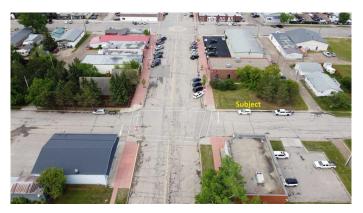

#### \$48,000

0 Bedroom, 0.00 Bathroom, Land on 0.12 Acres

NONE, Beaverlodge, Alberta

This would be a great lot to build on for your commercial venture. Prime location on main street Beaverlodge. Located conveniently between the CIBC and the ATB, this location would be ideal for a multitude of different businesses.

### **Community Information**

Address 214 10th Street

Subdivision NONE

City Beaverlodge

County Grande Prairie No. 1, County of

Province Alberta
Postal Code T0H 0C0