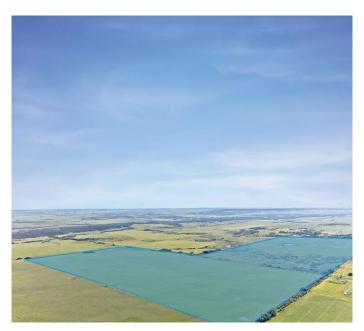

### \$10,500,000

0 Bedroom, 0.00 Bathroom, Land on 628.00 Acres

Elbow Valley, Rural Rocky View County, Alberta

West of the 5th, Range 3, Township 24, South half of Section 6 and West of the 5th, Range 4, Township 24, East half of Section 1. Large land parcel in beautiful Elbow Valley in close proximity to the City of Calgary on Highway 8. ±628 Acres in Rocky View County, Alberta