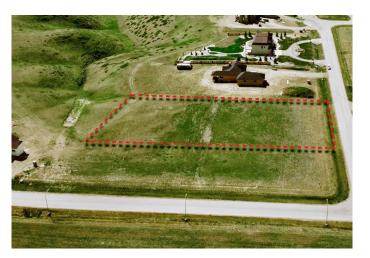

# \$375,000 - 30 Edgemoor Way W, Rural Lethbridge County

MLS® #A2140301

## \$375,000

0 Bedroom, 0.00 Bathroom, Land on 1.10 Acres

N/A, Rural Lethbridge County, Alberta

Edgemoor Estates at Sunrise Point is nestled above the coulees bordering the west edge of the City of Lethbridge. With unsurpassed views of the mountains and river valley, this unspoiled gem is developed into country estate lots where natural terrain and wildlife surround you. All paved roadways, street lights and most servicing have been installed to the property line. Over 1 acre lots afford a large building envelope with architectural controls to ensure the homes give a sense of space and openness with plenty of breathing space. Your "forever" home will have a sense of "classical elegance" with timeless value that comes from living in the country but close to all amenities.

## **Community Information**

Address 30 Edgemoor Way W

Subdivision N/A

City Rural Lethbridge County

County Lethbridge County

Province Alberta
Postal Code T1J 5R6

#### **Exterior**

Lot Description Backs on to Park/Green Space, No Neighbours Behind, Level, Street

Lighting, Rectangular Lot