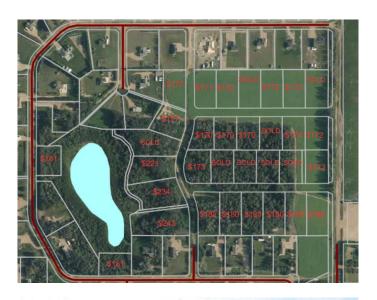

### \$170,000

0 Bedroom, 0.00 Bathroom, Land on 1.20 Acres

NONE, La Crete, Alberta

Opportunity knocks with these beautiful acreages just East of La Crete, offering phenomenal privacy and the convenience of town services! Countryside Residential is a brand new subdivision offering premium 1-2 Acre lots and the opportunity to build your very own custom home. You can choose a wooded or cleared lot, with various sizes available, with prices ranging from \$168000- \$243000 + GST. Every lot is serviced with town water and sewer, and pavement throughout the subdivision gives it a nice clean look! Come on down today and pick your lot before its gone!