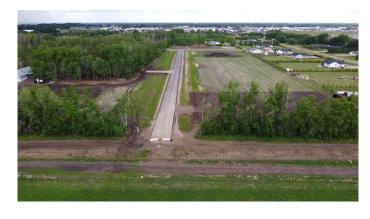

### \$170,000

0 Bedroom, 0.00 Bathroom, Land on 1.20 Acres

NONE, La Crete, Alberta

Opportunity knocks with these beautiful acreages just East of La Crete, offering phenomenal privacy and the convenience of town services! Countryside Residential is a brand new subdivision offering premium 1-2 Acre lots and the opportunity to build your very own custom home. You can choose a wooded or cleared lot, with various sizes available, with prices ranging from \$168000- \$243000 + GST. Every lot is serviced with town water and sewer, and pavement throughout the subdivision gives it a nice clean look! Come on down today and pick your lot before its gone!