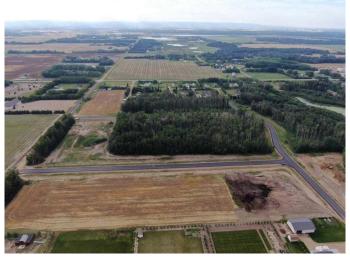

### \$170,000

0 Bedroom, 0.00 Bathroom, Land on 1.20 Acres

NONE, La Crete, Alberta

Opportunity knocks with these beautiful acreages just East of La Crete, offering phenomenal privacy and the convenience of town services! Countryside Residential is a brand new subdivision offering premium 1-2 Acre lots and the opportunity to build your very own custom home. You can choose a wooded or cleared lot, with various sizes available, with prices ranging from \$168000- \$243000 + GST. Every lot is serviced with town water and sewer, and pavement throughout the subdivision gives it a nice clean look! Come on down today and pick your lot before its gone!