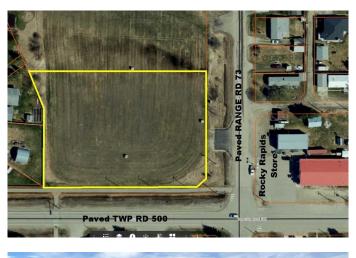

#### \$180,000

0 Bedroom, 0.00 Bathroom, Land on 1.80 Acres

NONE, Rural Brazeau County, Alberta

Ready for your development - 1.8 acre lot at the corner of paved Twp Rd 500 and paved Range Road 73. Located across the street from Rocky Rapids General Store. It's land use zoning - Commercial District. Another commercial zoned lot lies directly north. It is bordered by a residential area on the west. Has power transformer.