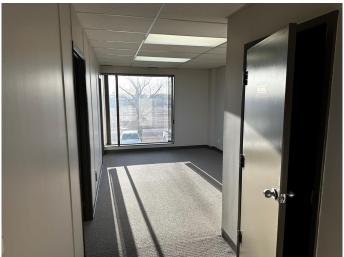

### \$11

0 Bedroom, 0.00 Bathroom, Commercial on 1.14 Acres

Richmond Industrial Park, Grande Prairie, Alberta

Total Monthly Payment \$914.50 + GST. FOR LEASE RENOVATED 2nd Floor OFFICE. convenient location, just off 84 Ave., 600 +/sq. ft. in 18,360 +/- sq. ft. multi-tenant buildings on 1.14 acres. lots of windows, bright open area, 600 +/- sq. ft. (24'x25'), carpet flooring, painted walls, fluorescent lighting, forced air, one washroom. PARKING: Proportionate share, paved. ZONING: IG - Industrial General LOCATION: Richmond Industrial Park RENT: 550.00/month (\$11.00/sq. ft.) + GST 2025 BUDGETED NET COSTS: \$248.00/month (\$4.96/sq. ft.) + GST 2025 BUDGETED UTILITIES: \$116.50/month (\$2.33/sq.ft.) GAS/POWER Tenant pays proportionate share: WATER AVAILABLE: Today! SUPPLEMENTS: Total Monthly Payment, Floor Plan. To obtain copies of SUPPLEMENTS not visible on this site please contact REALTOR®. Measurements are +/and must be confirmed by recipient prior to being relied upon. It is the tenant/buyer's responsibility to ensure use of the property/building/space complies with municipal by-laws and zoning regulations. See