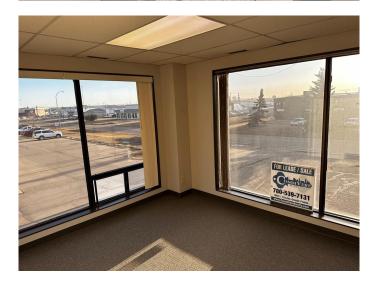

### \$11

0 Bedroom, 0.00 Bathroom, Commercial on 1.14 Acres

Richmond Industrial Park, Grande Prairie, Alberta

Total Monthly Payment \$914.50 + GST. FOR LEASE RENOVATED 2nd Floor OFFICE. convenient location, just off 84 Ave., 600 +/sq. ft. in 18,360 +/- sq. ft. multi-tenant buildings on 1.14 acres. lots of windows, bright open area, 600 +/- sq. ft. (24'x25'), carpet flooring, painted walls, fluorescent lighting, forced air, one washroom. PARKING: Proportionate share, paved. ZONING: IG - Industrial General LOCATION: Richmond Industrial Park RENT: 550.00/month (\$11.00/sq. ft.) + GST 2025 BUDGETED NET COSTS: \$248.00/month (\$4.96/sq. ft.) + GST 2025 BUDGETED UTILITIES: \$116.50/month (\$2.33/sq.ft.) GAS/POWER Tenant pays proportionate share: WATER AVAILABLE: Today! SUPPLEMENTS: Total Monthly Payment, Floor Plan. To obtain copies of SUPPLEMENTS not visible on this site please contact REALTOR®. Measurements are +/and must be confirmed by recipient prior to being relied upon. It is the tenant/buyer's responsibility to ensure use of the property/building/space complies with municipal by-laws and zoning regulations. See