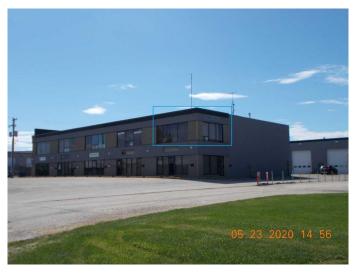

# \$11 - 205, 8502 112 Street, Grande Prairie

MLS® #A2137203

### \$11

0 Bedroom, 0.00 Bathroom, Commercial on 1.14 Acres

Richmond Industrial Park, Grande Prairie, Alberta

Total Monthly Payment \$914.50 + GST. FOR LEASE RENOVATED 2nd Floor OFFICE. convenient location, just off 84 Ave., 600 +/sq. ft. in 18,360 +/- sq. ft. multi-tenant buildings on 1.14 acres. lots of windows, bright open area, 600 +/- sq. ft. (24'x25'), carpet flooring, painted walls, fluorescent lighting, forced air, one washroom. PARKING: Proportionate share, paved. ZONING: IG - Industrial General LOCATION: Richmond Industrial Park RENT: 550.00/month (\$11.00/sq. ft.) + GST 2025 BUDGETED NET COSTS: \$248.00/month (\$4.96/sq. ft.) + GST 2025 BUDGETED UTILITIES: \$116.50/month (\$2.33/sq.ft.) GAS/POWER Tenant pays proportionate share: WATER AVAILABLE: Today! SUPPLEMENTS: Total Monthly Payment, Floor Plan. To obtain copies of SUPPLEMENTS not visible on this site please contact REALTOR®. Measurements are +/and must be confirmed by recipient prior to being relied upon. It is the tenant/buyer's responsibility to ensure use of the property/building/space complies with municipal by-laws and zoning regulations. See