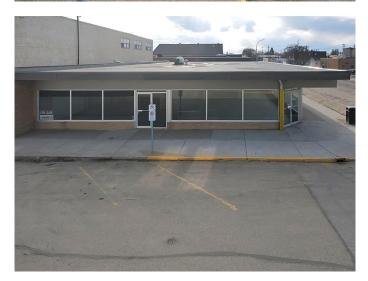

# \$475,000 - 4901 52nd Avenue, High Prairie

MLS® #A2136291

#### \$475,000

0 Bedroom, 0.00 Bathroom, Commercial on 0.00 Acres

NONE, High Prairie, Alberta

Ideal Location of 5 - commercial spaces. Location is ideal in downtown High Prairie with close proximity to the Post Office and banks. Commercial spaces that are filled with light because of the abundance of street facing windows. Well maintained building with a recent upgrade of new roofing material and electrical updates. Central air in 2 of the 5 units. Separate heat sources for each unit. 3 of the 5 units have long term tenants. All 5 units are currently rented out. Call, email or text today for your viewing or further inquiries.