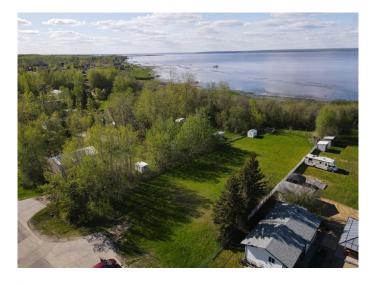

#### \$254,900

0 Bedroom, 0.00 Bathroom, Land on 0.86 Acres

NONE, Joussard, Alberta

Almost an acre of land lakefront in Joussard. Joussard is a small lakefront community on the shores of Lesser Slave Lake. Live year-round or make this spot your seasonal recreational property with fishing, boating, and all water sports at your doorstep or more specifically the option off your private dock. Close proximity to the local marina to launch your boat or take in all the action. While building your cottage or home, you can rest easily with municipal water and sewer access. If you are interested in sharing or creating extra revenue the possibility of further subdivision is possible. Call, email, or text today to find out more