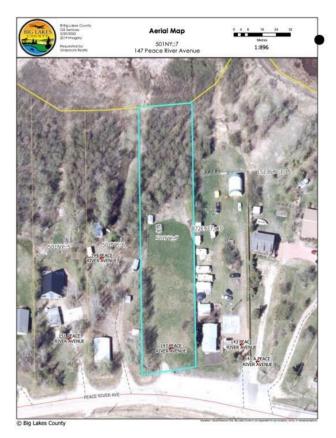

#### \$254,900

0 Bedroom, 0.00 Bathroom, Land on 0.86 Acres

NONE, Joussard, Alberta

Almost an acre of land lakefront in Joussard. Joussard is a small lakefront community on the shores of Lesser Slave Lake. Live year-round or make this spot your seasonal recreational property with fishing, boating, and all water sports at your doorstep or more specifically the option off your private dock. Close proximity to the local marina to launch your boat or take in all the action. While building your cottage or home, you can rest easily with municipal water and sewer access. If you are interested in sharing or creating extra revenue the possibility of further subdivision is possible. Call, email, or text today to find out more

### **Community Information**

| Address     | Lot 7 Peace River Ave |
|-------------|-----------------------|
| Subdivision | NONE                  |
| City        | Joussard              |
| County      | Big Lakes County      |
| Province    | Alberta               |
|             |                       |