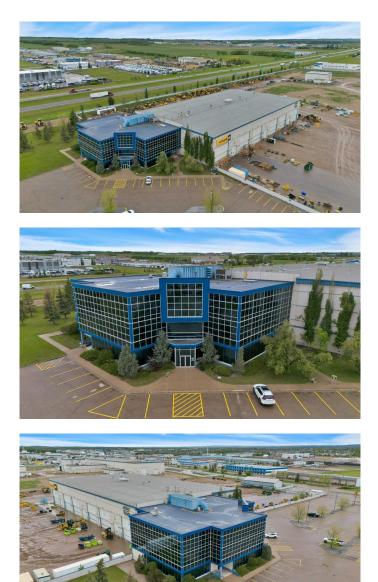

#### **\$10**

0 Bedroom, 0.00 Bathroom, Commercial on 0.00 Acres

Edgar Indus. Pk., Red Deer, Alberta

Discover the opportunity to lease premium office space at 7550 Edgar Industrial Drive, Red Deer, Alberta. This high-end property, situated with exposure to HWY 2, offers a total of 23,701 sq ft of office space spread across two levels, designed to enhance your business presence. The second floor features 11,661 sq ft, boasting 16 executive-sized offices, a staff room, kitchen area, breakout rooms, and ample open space. Floor-to-ceiling windows provide an abundance of natural light, creating an ideal work environment.

The third floor offers 12,040 sq ft, including 16 offices, breakout rooms, a staff room, kitchen, and plenty of storage. This versatile space can be leased to a single tenant or as individual floors. Additional amenities include assigned parking and a tenant improvement allowance for new flooring and paint. Tenants will be responsible for their proportionate share of utilities and operating expenses.