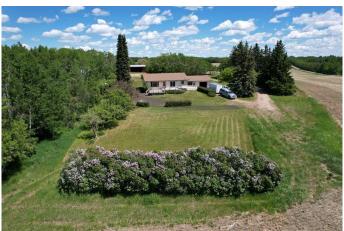

# **\$1,244,999 - 1262 Township Road 391, Rural Red Deer County**

MLS® #A2135963

\$1,244,999

4 Bedroom, 2.00 Bathroom, 1,299 sqft Residential on 15.96 Acres

NONE, Rural Red Deer County, Alberta

THIS LONG ADMIRED HOMESITE NOW **RESIDES ON 15.96 PREMIUM LAKE AND** TOWN VIEW ACRES. Here's your opportunity to own this ideally located acreage with stunning lake, mountain, and town views. The yard sits high above paved Hwy 20 frontage and Central Alberta's most popular tourist-recreation lake destination â€" SYLVAN LAKE. Classic 1964 farmhouse - 1.185 SF 3 bed/2 bath bungalow with partial basement development and single garage attached by breezeway accessible from the front and back yard. The home has a solid layout that could easily be renovated, updated, or moved off to make way for your DREAM HOME on this site. Tiered front deck for entertaining and taking in the incredible views. The landscaped yard has a large shelter belt with mature trees and fruit trees, large lawns and recently constructed driveway and automatic entry gate. Chain-link fenced back yard area for children or pets to safely run and play. Outbuildings include a classic hip roof barn on concrete with power, 40'x56' heated arch rib Quonset on concrete with newer rollup door and welding plug, garden shed and 32'x60' open-faced shed with enclosed end section. 2 privately owned water wells for the house and the yard. Septic has been upgraded with a brand new large capacity tank (holding tank â€" no field currently). Great location - close to golf courses, public boat launch across the road,

## **Exterior**

Exterior Features Dog Run, Private Yard, Storage

Lot Description Views

Roof Asphalt Shingle

Construction Vinyl Siding

Foundation Poured Concrete