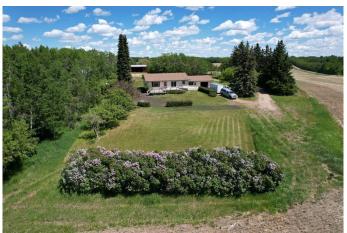

## \$1,244,999

4 Bedroom, 2.00 Bathroom, 1,299 sqft Residential on 15.96 Acres

NONE, Rural Red Deer County, Alberta

THIS LONG ADMIRED HOMESITE NOW **RESIDES ON 15.96 PREMIUM LAKE AND** TOWN VIEW ACRES. Here's your opportunity to own this ideally located acreage with stunning lake, mountain, and town views. The yard sits high above paved Hwy 20 frontage and Central Alberta's most popular tourist-recreation lake destination â€" SYLVAN LAKE. Classic 1964 farmhouse - 1.185 SF 3 bed/2 bath bungalow with partial basement development and single garage attached by breezeway accessible from the front and back yard. The home has a solid layout that could easily be renovated, updated, or moved off to make way for your DREAM HOME on this site. Tiered front deck for entertaining and taking in the incredible views. The landscaped yard has a large shelter belt with mature trees and fruit trees, large lawns and recently constructed driveway and automatic entry gate. Chain-link fenced back yard area for children or pets to safely run and play. Outbuildings include a classic hip roof barn on concrete with power, 40'x56' heated arch rib Quonset on concrete with newer rollup door and welding plug, garden shed and 32'x60' open-faced shed with enclosed end section. 2 privately owned water wells for the house and the yard. Septic has been upgraded with a brand new large capacity tank (holding tank â€" no field currently). Great location - close to golf courses, public boat launch across the road, town, schools and all that Sylvan Lake has to offer. BONUS - annual income includes

#### **Exterior**

Exterior Features Dog Run, Private Yard, Storage

Lot Description Views

Roof Asphalt Shingle

Construction Vinyl Siding

Foundation Poured Concrete