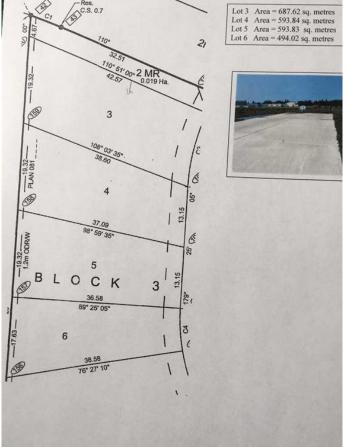

#### \$49,900

0 Bedroom, 0.00 Bathroom, Land on 0.15 Acres

NONE, Three Hills, Alberta

Welcome to Cherry Lane, a quaint subdivision with beautiful prairie views on the outskirts of Three Hills, just 1 hour 36 to downtown Calgary, 1 hour 18 to Calgary International Airport and 1 hour 10 to Red Deer just a short drive into the Badlands. These lots are within walking distance of daycare, our k-12 public school, and a bustling downtown in a growing, friendly community. Three Hills has all the urban conveniences, some with a rural twist that will make your day, the security of local emergency and medical services, recreation, as well as strong senior and family services and more. Power, natural gas, water and sewer have already been incorporated into the actual building envelope, not just to the lot line, ready to hook up. Driveways and engineered concrete garage slabs, and engineered piles are already in place. Truly one of the best land value packages out there! Ready for the home of your dreams with site prep complete. This lot features a larger yard, end lot, a 24x30 oversized. Package deal available. Individual lots as follows: #7 Cherry Lane (lot 6)-\$39,900, #3 Cherry Lane (lot 4)-\$45,900, #1 Cherry Lane (lot 3)-\$54,900.( + applicable GST). Vendor financing may be available to qualified purchasers with minimum 10% down payment & rates starting at 7.5% PA with maximum 3 year term.

## **Community Information**

| Address     | 3 Cherry        |
|-------------|-----------------|
| Subdivision | NONE            |
| City        | Three Hills     |
| County      | Kneehill County |
| Province    | Alberta         |
| Postal Code | T0M 2A0         |