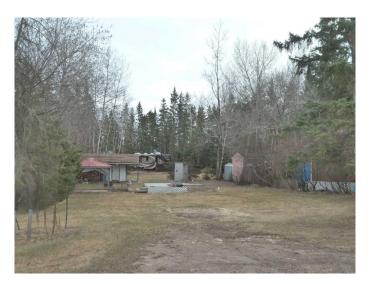

#### \$124,000

0 Bedroom, 0.00 Bathroom, Land on 0.18 Acres

Plamondon, Plamondon, Alberta

Exceptional 7,800 sq. ft. treed lot in the wonderful community of Bayview Beach. Amenities include municipal water and sewer at property line. Site is serviced with power and sewer holding tank and comes with 2 large decks, a gazebo and large storage shed. Community provides access to a public boat launch, park with playground equipment, paved walking trails to Plamondon and Eagle Haunt subdivision. Excellent opportunity to be part of a growing community on beautiful Lac La Biche lake!

#### **Amenities**

Amenities Boating, Gazebo

Utilities Water At Lot Line, See Remarks, Sewer Available