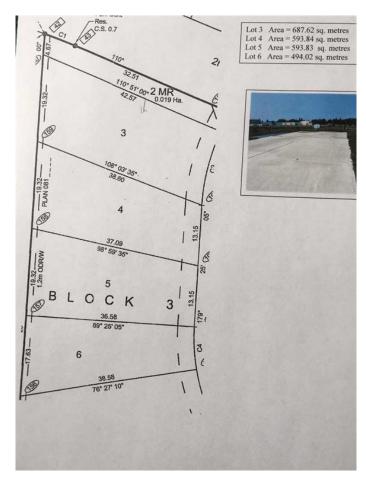

## \$44,900

0 Bedroom, 0.00 Bathroom, Land on 0.12 Acres

NONE, Three Hills, Alberta

Welcome to Cherry Lane, a quaint subdivision with beautiful prairie views on the outskirts of Three Hills, just 1 hour 36 to downtown Calgary, 1 hour 18 to Calgary International Airport and 1 hour 10 to Red Deer just a short drive into the Badlands. These lots are within walking distance of daycare, our k-12 public school, and a bustling downtown in a growing, friendly community. Three Hills has all the urban conveniences, some with a rural twist that will make your day, the security of local emergency and medical services, recreation, as well as strong senior and family services and more. Power, natural gas, water and sewer have already been incorporated into the actual building envelope, not just to the lot line, ready to hook up. Driveways and engineered concrete garage slabs, and engineered piles are already in place. Truly one of the best land value packages out there! Ready for the home of your dreams with site prep complete. This lot features a larger yard, end lot, a 24x30 oversized garage pad and longer driveway. Choose one lot or choose of 3 lots, currently backing onto green space in a quiet no through traffic cul de sac. Optional Package deal applicable. Individual lots as follows: #7 Cherry Lane (lot 6)-\$39,900, #3 Cherry Lane (lot 4)-\$45,900, #1 Cherry Lane (lot 3)-\$54,900.( + applicable GST). Vendor financing may be available to qualified purchasers with minimum 10% down payment & rates starting at 7.5% PA with maximum 3 year term.

## **Community Information**

Address 7 Cherry Subdivision NONE

City Three Hills

County Kneehill County

Province Alberta
Postal Code T0M 2A0

### **Additional Information**

Date Listed May 20th, 2024

Days on Market 476

Zoning R-1