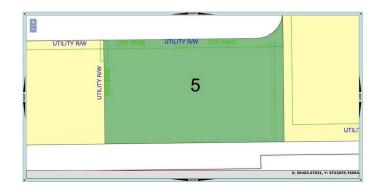

## \$457,470

0 Bedroom, 0.00 Bathroom, Land on 1.53 Acres

NONE, Didsbury, Alberta

Three commercial lots for sale in Shantz Village Phase 2 totalling 5.98 Acres. Asking price is \$299,000 per Acre. Lot 4 (400 Shantz Village 2024 tax: \$8,340.00 | Size: 3.010 AC | LINC: 0035569277). Lot 5 (500 Shantz Village 2024 tax: \$4,239.44 | Size: 1.530 AC | LINC: 0035569285) Lot 6 (600 Shantz Village 2024 tax: \$3,990.09 | Size: 1.440 AC | LINC: 0035569293). Land Use: C-1 General Commercial. Anchored By Buy-Low Foods, Dollarama & Pet Valu. Retail stores, walking paths, mixed use commercial. Proposed Llquor store and Cannabis outlet. Didsbury is located just off of QEII Highway, approx 70 km from the Calgary International Airport, or 47 minutes drive. There is a 9-hole golf course, aquatic centre, two ice rinks, softball/baseball diamonds, parks and playgrounds. There is also a hospital, an RCMP detachment as well as the Olds-Didsbury Airport, primarily for small aircraft, general aviation, and a helipad for STARS air ambulance to land.

#### **Exterior**

Lot Description Irregular Lot, Level, See Remarks, Views