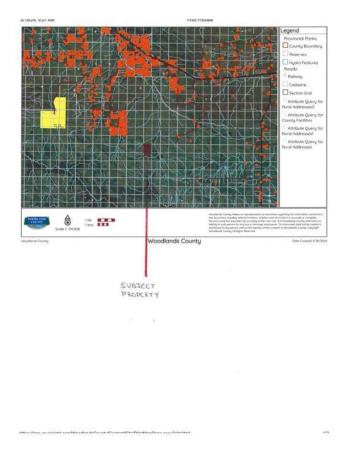

#### \$249,900

0 Bedroom, 0.00 Bathroom, Land on 160.00 Acres

NONE, Rural Woodlands County, Alberta

"SURROUNDED BY CROWN LAND ON ALL SIDES - FULL QUARTER !!!" Want a full quarter section with no neighbors for miles ? This 160 acres is located in Woodlands County , is all bush , and is surrounded by Crown land on all sides and can only be accessed by quad or sled. The perfect location to camp out away from any people. Excellent recreational quarter for hunting or just to get away from it all and be one with nature. Totally private as the nearest road is approximately 2.5 km away. Annual oil lease revenue of \$1900.00 .