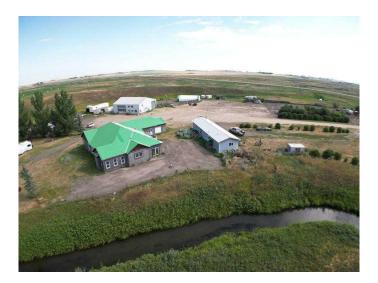

### \$1,350,000

0 Bedroom, 0.00 Bathroom, Agri-Business on 126.93 Acres

NONE, Rural Wheatland County, Alberta

Revenue opportunities in so many ways. This great investment has it all. 90 acres of hay, Clay pit with approximately 1,000,000 meters of clay, serviced camping spots, heated 40x45 shop with sandblasting bay attached 20x60, fabric shop 27x50, 1120 sqft mobile home and unfinished 2900+sqft home with attached garage. Contact realtor for more information.

Built in 2007